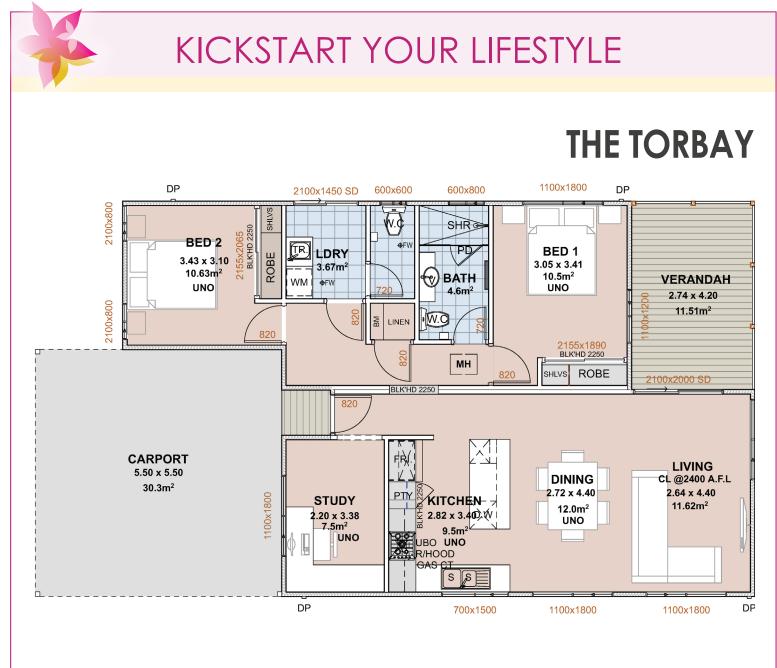

## KICKSTART YOUR LIFESTYLE

To help you make the move to Boronia Gardens Village, for a limited time only\* we're offering up to \$20,000 off on selected home designs from **'Cubed by Schlager'.** 

Ask us how discounts can be applied to a custom designed home.