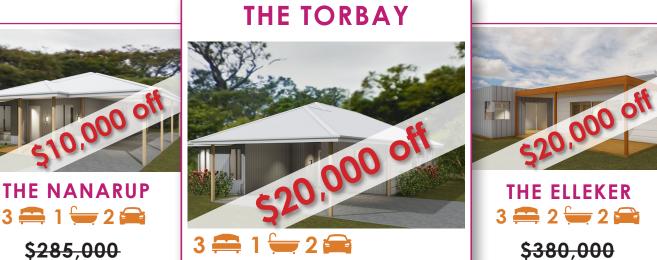

## UP TO \$20,000 OFF\*

## KICKSTART YOUR LIFESTYLE

To help you make the move to Boronia Gardens Village, for a limited time only\* we're offering up to \$20,000 off on selected home designs from **'Cubed by Schlager'.** 

Ask us how discounts can be applied to a custom designed home.

\$249,000

now

now

\$360,000

\*Purchaser must place a deposit to reserve a homesite by 31st March 2020. \$10,000 discount off the listed price of the 'Nanarup' by Cubed by Schlager at Boronia Gardens Village. \$20,000 discount off the listed price of the 'Torbay' and the 'Elleker' by Cubed by Schlager at Boronia Gardens Village

<del>\$269,000</del>

now

\$275,000

In conjunction with this fantastic offer, Boronia Gardens Village is also here to assist you with your move to a better lifestyle. Ask us how we can assist you with:

FINANCIAL ADVICE - HOW TO MAKE THE MOST OF YOUR RETIREMENT