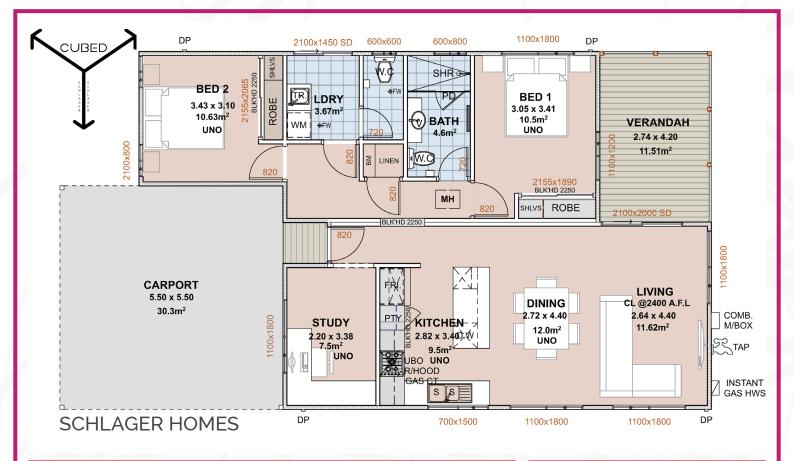

## THE TORBAY

## )WNSIZING WITH ST

Total Living Area: 99.44m<sup>2</sup>











# From \$269.

PLUS:

FREE HAIER AIR-CON UNIT

- 12 MONTH ALAC MEMBER-SHIP
- (VALUED AT \$750)
- AMENITIES PACKAGE VALUED AT \$25,000

\* price inclusive of GST and may vary depending on final design

Lee-Anne Sugg - Village Consultant 0429 417 234 leeannesugg@yahoo,com.au 33 Barker Road, Centennial Park



#### PLUMBING AND ELECTRICAL

- External metal meter boo RCD switch installed
- TV point & Phone point with draw cable (if applicable)
- Smoke detector(s)
- · Builders standard white power points and light switches Isolator for air conditioner
- Light/fan combination to bathroom
- Instantaneous hot water system (LPG or natural gas)
- Local in-ground connections (gas/electricity/plumbing)

#### **BATHROOM**

- · Tiled floor and one tile high skirting
- · Tiled walls in shower to 2 metres high
- Chrome soap/dish basket
- · Chrome tapware
- Laminate vanity cupboard and benchton
- Framed mirror 800mm high above vanity
- Chrome single towel rail and toilet roll holder
- · Ceramic close coupled toilet suite
- Ceramic Basin as per plan Exhaust fan to Bathroom and WC
- Fully framed shower screen