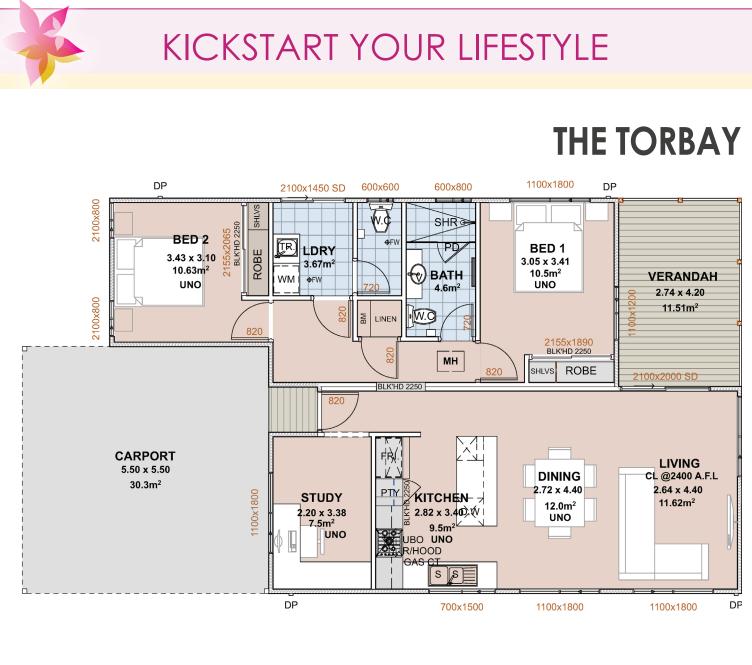

## KICKSTART YOUR LIFESTYLE

To help you make the move to Boronia Gardens Village, for a limited time only\* we're offering up to \$20,000 off on selected home designs from **'Cubed by Schlager'.** 

Ask us how discounts can be applied to a custom designed home.