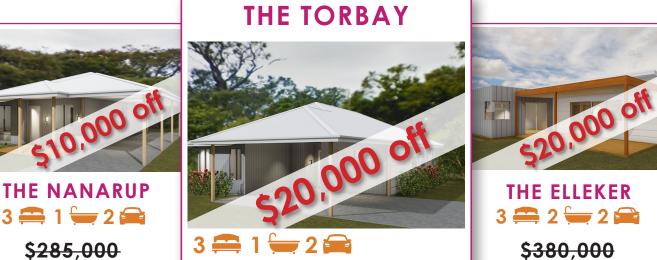

## UP TO \$20,000 OFF\*

## KICKSTART YOUR LIFESTYLE

To help you make the move to Boronia Gardens Village, for a limited time only\* we're offering up to \$20,000 off on selected home designs from **'Cubed by Schlager'.** 

Ask us how discounts can be applied to a custom designed home.

\$249,000

now

now

\$360,000

\*Purchaser must place a deposit to reserve a homesite by 31st May 2020. \$10,000 discount off the listed price of the 'Nanarup' by Cubed by Schlager at Boronia Gardens Village. \$20,000 discount off the listed price of the 'Torbay' and the 'Elleker' by Cubed by Schlager at Boronia Gardens Village

<del>\$269,000</del>

now

\$275,000

In conjunction with this fantastic offer, Boronia Gardens Village is also here to assist you with your move to a better lifestyle. Ask us how we can assist you with:

FINANCIAL ADVICE - HOW TO MAKE THE MOST OF YOUR RETIREMENT