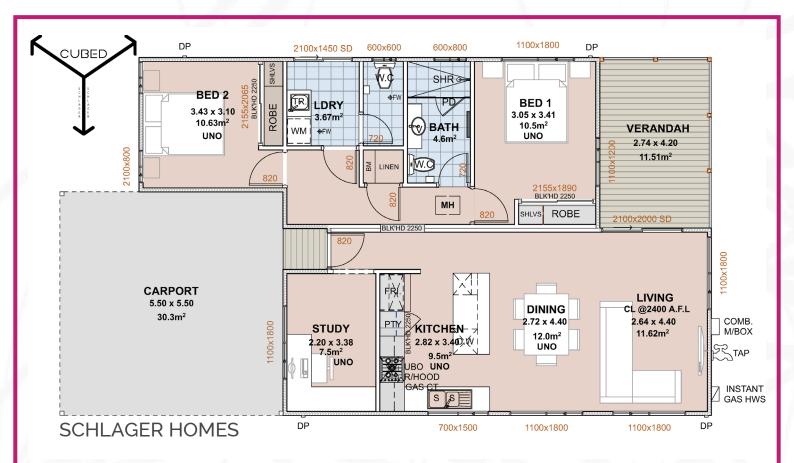

# - DOWNSIZING WITH STYLE

Total Living Area: 99.44m<sup>2</sup> Living Area and Carport: 129.74m<sup>2</sup> OFFER

\* price inclusive of GST and may vary depending on final design

From \$269

- FREE HAIER AIR-CON UNIT
- 12 MONTH ALAC MEMBER-SHIP
- (VALUED AT \$750)
- AMENITIES PAČKAGE VALUED AT \$25,000