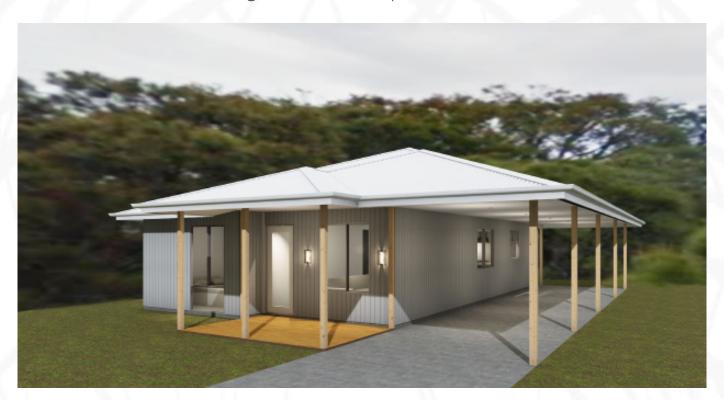

## THE NANARUP

### - DOWNSIZING WITH STYLE -

Total Living Area: 97.17m<sup>2</sup> Living Area and Carport: 142.43m<sup>2</sup>

From \$285,000

2

1

2

2

price inclusive of GST and may vary depending on final design