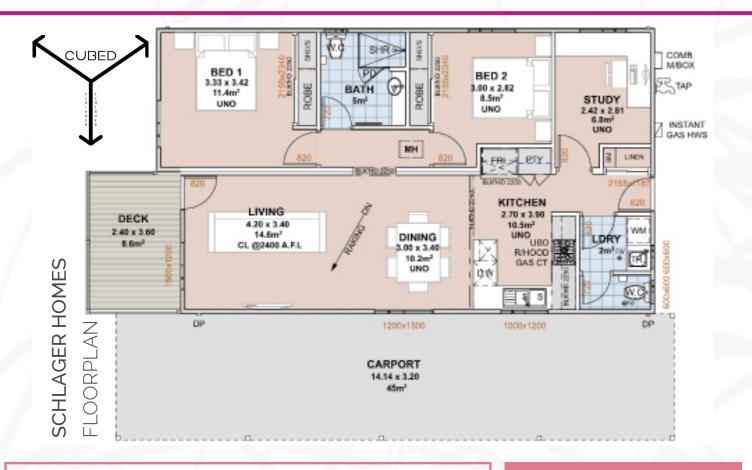

## THE NANARUP

### - DOWNSIZING WITH STYLE -

Total Living Area: 97.17m<sup>2</sup> Living Area and Carport: 142.43m<sup>2</sup>

From \$285,000

2

1

2

2

price inclusive of GST and may vary depending on final design