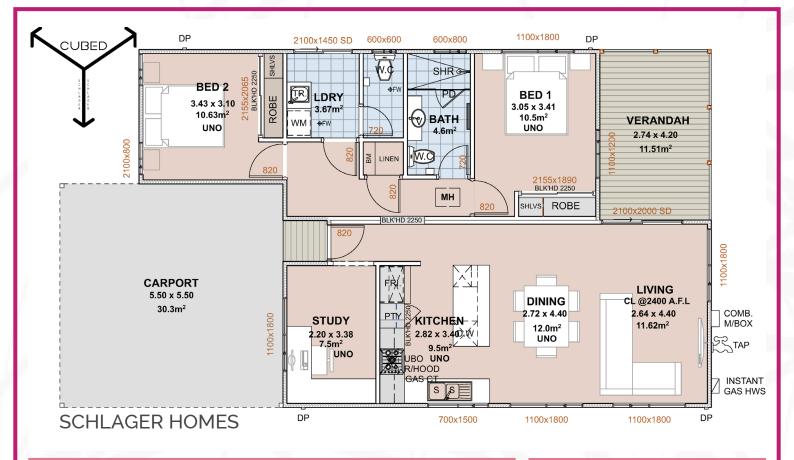

## THE TORBAY

### WNSIZING WITH ST

Total Living Area: 99.44m<sup>2</sup>

From \$269.

PLUS:

- FREE HAIER AIR-CON UNIT
- 12 MONTH ALAC MEMBER-SHIP
- (VALUED AT \$750)
- AMENITIES PACKAGE VALUED AT \$25,000

\* price inclusive of GST and may vary depending on