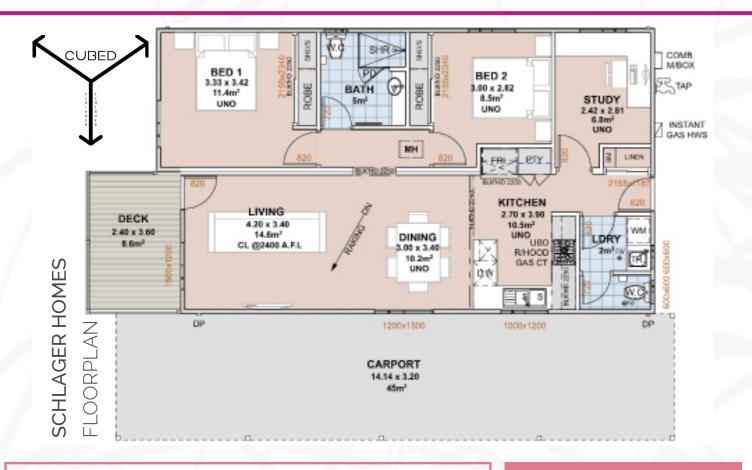

# THE NANARUP - SITE 19

Total Living Area: 97.17m<sup>2</sup> Living Area and Carport: 142.43m<sup>2</sup>

2

PLUS:

From \$28

FREE HAIER AIR-CON UNIT

12 MONTH ALAC MEMBERSHIP (VALUED AT \$750)

AMENITIES PACKAGE VALUED AT \$25,000