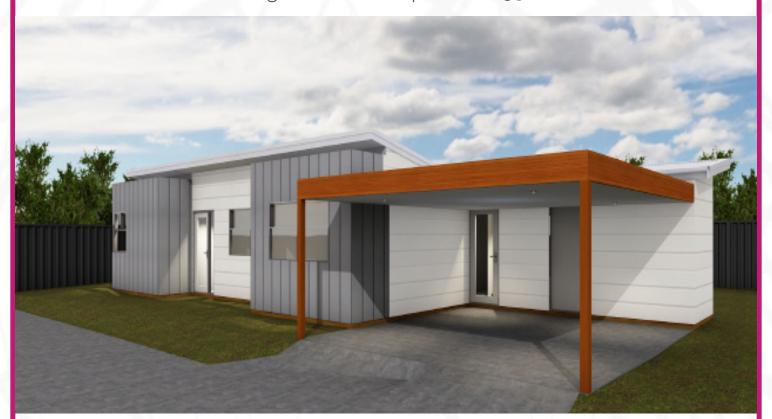

## THE ELLEKER

### - DOWNSIZING WITH STYLE -

Total Living Area: 231.59m<sup>2</sup> Living Area and Carport: 260.53m<sup>2</sup>

From \$380,000

3

2

\_

2

\* price inclusive of GST and may vary depending on final design