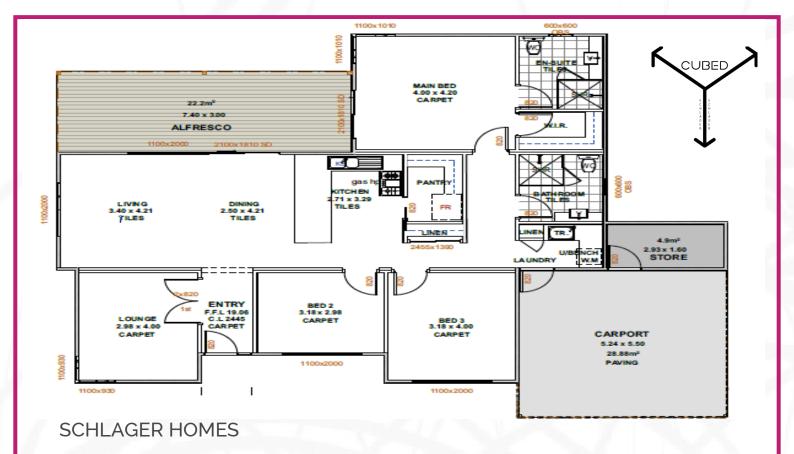

## THE ELLEKER

### - DOWNSIZING WITH STYLE -

Total Living Area: 231.59m<sup>2</sup> Living Area and Carport: 260.53m<sup>2</sup>

From \$380,000

3

2

\_

2

\* price inclusive of GST and may vary depending on final design