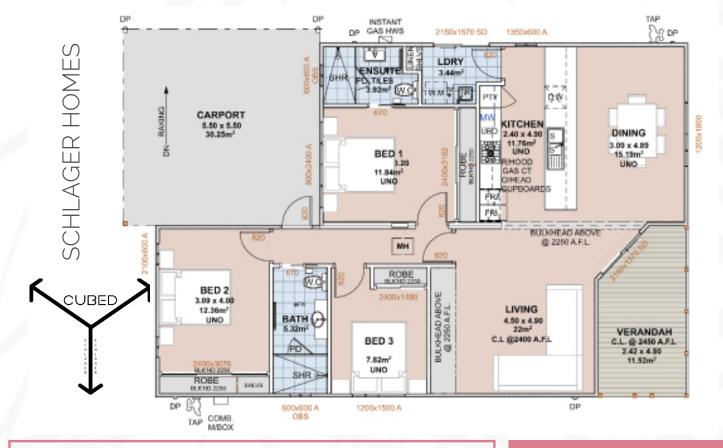

### - DOWNSIZING WITH STYLE -

Total Living Area: 123.96m<sup>2</sup> Living Area and Carport: 154.21m<sup>2</sup>

From \$305,000

\* price inclusive of GST and may vary depending on final design

Fay & Murray McLean
Village Coordinator
0427 532 054
bgvillagecoordinator@gmail.com
33 Barker Road, Centennial Park